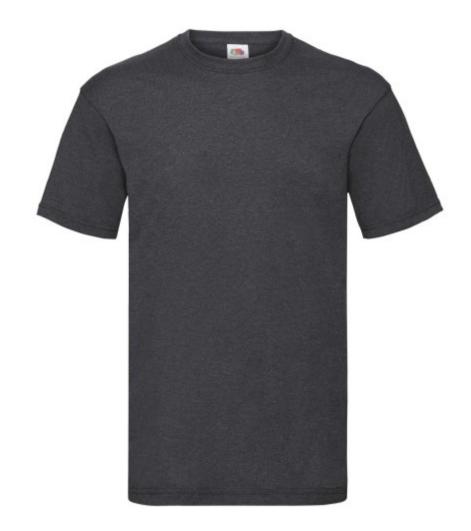

# FRUIT OF THE LOOM, VALUEWEIGHT, MEN'S COTTON T-SHIRT, DARK ASH GRAY, M

## **Basic informations**

Size: M

Length: 60 Width: 39.5 Height: 30 Size: M

Color: Dark ash gray

# **Specification**

Fruit of the Loom, Valueweight, Men's Cotton T-shirt, Dark Ash Gray, M. Cotton Men's T-shirt, made of 50% cotton and 50% polyester in composition, 165gm / m2 cotton, classic cut, lightweight collar in color t-shirts, t-shirt ready for printing. Branding: DTG, sieve, flex / flockIn pack: 72 Piece